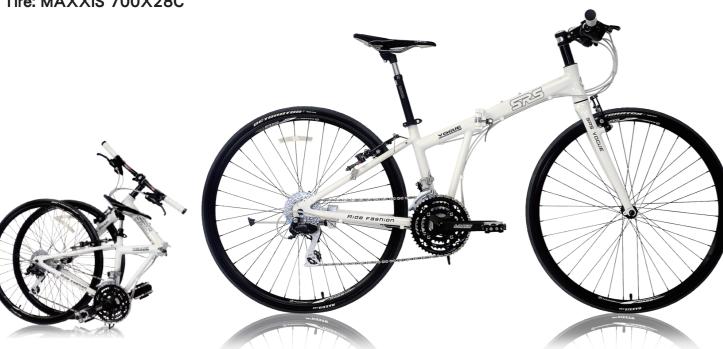

Simplicity, Style, Elegance

Simplicity, Style, Elegance

Frame: 700C Alloy Foldable Frame

Fork: 700C Alloy Fork

Chainwheel: Alloy Chainwheel 48/38/28T
Brake: TEKTRO Alloy V-Brakes (v-block)
Derailleur: SHIMANO Alivio System

Derailleur: SHIMANO Alivio System

Handle Bar / Stem: Alloy Handle Bar & Direction Stem

Seat Post: Alloy Suspension Seat Post Hub / Rim: Alloy Hub & Alloy Rim

Tire: MAXXIS 700X28C

Frame: 700C Alloy Foldable Frame

Fork: 700C Alloy Fork

Chainwheel: Alloy Chainwheel 48/38/28T Brake: TEKTRO Alloy V-Brakes (v-block)

Derailleur: SHIMANO Alivio System

Handle Bar / Stem: Alloy Handle Bar & Direction Stem

Seat Post : Alloy Suspension Seat Post Hub / Rim: Alloy Hub & Alloy Rim

Tire: MAXXIS 700X28C

The VOGUE has achieved feather-light weight and high speed capabilities, sending the rider onto the most pleasurable road experience. The high-end SHIMANO transmission system offers a greatly rewarding ride. A combination of aluminum alloy 48/38/28 large gear plate and 700C road wheel set gives the VOGUE a heightened feel of sports quality. The multi-functional VOGUE's seat suspension design offers extra comfort in both hill climb and road race circumstances. Breaking system is utilized with a lightened front fork, in conjunction with a stylishly intricate bike rack, the VOGUE emanates endless elegance and simplicity.