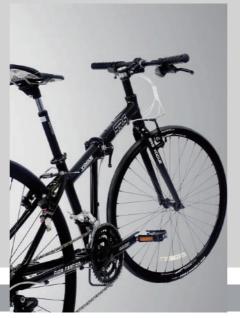

The symbol for fashion and individuality~ VOGUE; the all new SRS series VOGUE 700C road folding bike, its minimalistic styling incorporates futuristic design elements, it is the must-have bike for modern cosmopolitans.

Tire: MAXXIS 700X28C

The VOGUE has achieved feather-light weight and high speed capabilities, sending the rider onto the most pleasurable road experience. The high-end SHIMANO transmission system offers a greatly rewarding ride. A combination of aluminum alloy 48/38/28 large gear plate and 700C road wheel set gives the VOGUE a heightened feel of sports quality. The multi-functional VOGUE's seat suspension design offers extra comfort in both hill climb and road race circumstances. Breaking system is utilized with a lightened front fork, in conjunction with a stylishly intricate bike rack, the VOGUE emanates endless elegance and simplicity.