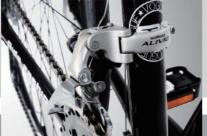

Simplicity, Style, Elegance

Simplicity, Style, Elegance

Frame: 700C Alloy Foldable Frame

Fork: 700C Alloy Fork

Chainwheel: Alloy Chainwheel 48/38/28T
Brake: TEKTRO Alloy V-Brakes (v-block)
Derailleur: SHIMANO Alivio System

Derailleur: SHIMANO Alivio System

Handle Bar / Stem: Alloy Handle Bar & Direction Stem

Seat Post: Alloy Suspension Seat Post Hub / Rim: Alloy Hub & Alloy Rim

Tire: MAXXIS 700X28C

Frame: 700C Alloy Foldable Frame

Fork: 700C Alloy Fork

Chainwheel: Alloy Chainwheel 48/38/28T Brake: TEKTRO Alloy V-Brakes (v-block)

Derailleur: SHIMANO Alivio System

Handle Bar / Stem: Alloy Handle Bar & Direction Stem

Seat Post : Alloy Suspension Seat Post Hub / Rim: Alloy Hub & Alloy Rim

Tire: MAXXIS 700X28C

The VOGUE has achieved feather-light weight and high speed capabilities, sending the rider onto the most pleasurable road experience. The high-end SHIMANO transmission system offers a greatly rewarding ride. A combination of aluminum alloy 48/38/28 large gear plate and 700C road wheel set gives the VOGUE a heightened feel of sports quality. The multi-functional VOGUE's seat suspension design offers extra comfort in both hill climb and road race circumstances. Breaking system is utilized with a lightened front fork, in conjunction with a stylishly intricate bike rack, the VOGUE emanates endless elegance and simplicity.