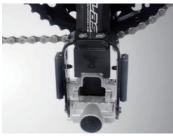

Simplicity, Style, Elegance

Simplicity, Style, Elegance

Frame: 700C Alloy Foldable Frame

Fork: 700C Alloy Fork

Chainwheel: Alloy Chainwheel 48/38/28T
Brake: TEKTRO Alloy V-Brakes (v-block)
Derailleur: SHIMANO Alivio System

Fork: 700C Alloy Fork

Chainwheel: Alloy Chainwheel 48/38/28T Brake: TEKTRO Alloy V-Brakes (v-block)

Derailleur: SHIMANO Alivio System

Handle Bar / Stem: Alloy Handle Bar & Direction Stem

Seat Post : Alloy Suspension Seat Post Hub / Rim: Alloy Hub & Alloy Rim

Tire: MAXXIS 700X28C

The VOGUE has achieved feather-light weight and high speed capabilities, sending the rider onto the most pleasurable road experience. The high-end SHIMANO transmission system offers a greatly rewarding ride. A combination of aluminum alloy 48/38/28 large gear plate and 700C road wheel set gives the VOGUE a heightened feel of sports quality. The multi-functional VOGUE's seat suspension design offers extra comfort in both hill climb and road race circumstances. Breaking system is utilized with a lightened front fork, in conjunction with a stylishly intricate bike rack, the VOGUE emanates endless elegance and simplicity.