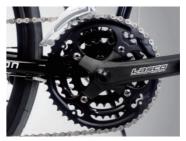

Simplicity, Style, Elegance

Simplicity, Style, Elegance

Frame: 700C Alloy Foldable Frame

Fork: 700C Alloy Fork

Chainwheel: Alloy Chainwheel 48/38/28T
Brake: TEKTRO Alloy V-Brakes (v-block)
Derailleur: SHIMANO Alivio System

Fork: 700C Alloy Fork

Chainwheel: Alloy Chainwheel 48/38/28T Brake: TEKTRO Alloy V-Brakes (v-block)

Derailleur: SHIMANO Alivio System

Handle Bar / Stem: Alloy Handle Bar & Direction Stem

Seat Post : Alloy Suspension Seat Post Hub / Rim: Alloy Hub & Alloy Rim

Tire: MAXXIS 700X28C

The VOGUE has achieved feather-light weight and high speed capabilities, sending the rider onto the most pleasurable road experience. The high-end SHIMANO transmission system offers a greatly rewarding ride. A combination of aluminum alloy 48/38/28 large gear plate and 700C road wheel set gives the VOGUE a heightened feel of sports quality. The multi-functional VOGUE's seat suspension design offers extra comfort in both hill climb and road race circumstances. Breaking system is utilized with a lightened front fork, in conjunction with a stylishly intricate bike rack, the VOGUE emanates endless elegance and simplicity.