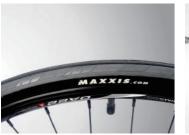

Derailleur: SHIMANO Alivio System

Handle Bar / Stem: Alloy Handle Bar & Direction Stem

Seat Post: Alloy Suspension Seat Post Hub / Rim: Alloy Hub & Alloy Rim

Tire: MAXXIS 700X28C

Frame: 700C Alloy Foldable Frame

Tire: MAXXIS 700X28C

The VOGUE has achieved feather-light weight and high speed capabilities, sending the rider onto the most pleasurable road experience. The high-end SHIMANO transmission system offers a greatly rewarding ride. A combination of aluminum alloy 48/38/28 large gear plate and 700C road wheel set gives the VOGUE a heightened feel of sports quality. The multi-functional VOGUE's seat suspension design offers extra comfort in both hill climb and road race circumstances. Breaking system is utilized with a lightened front fork, in conjunction with a stylishly intricate bike rack, the VOGUE emanates endless elegance and simplicity.