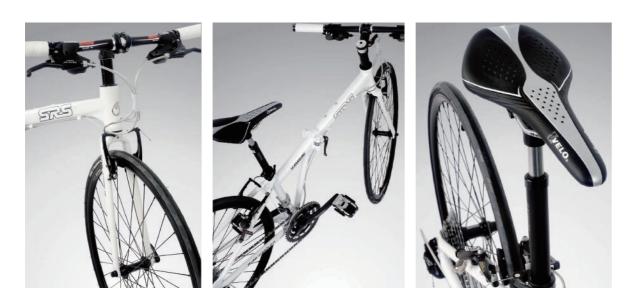

Simplicity, Style, Elegance

Simplicity, Style, Elegance

Frame: 700C Alloy Foldable Frame

Fork: 700C Alloy Fork

Chainwheel: Alloy Chainwheel 48/38/28T
Brake: TEKTRO Alloy V-Brakes (v-block)
Derailleur: SHIMANO Alivio System

Derailleur: SHIMANO Alivio System

Handle Bar / Stem: Alloy Handle Bar & Direction Stem

Seat Post: Alloy Suspension Seat Post Hub / Rim: Alloy Hub & Alloy Rim

Tire: MAXXIS 700X28C

Frame: 700C Alloy Foldable Frame

Fork: 700C Alloy Fork

Chainwheel: Alloy Chainwheel 48/38/28T Brake: TEKTRO Alloy V-Brakes (v-block)

Derailleur: SHIMANO Alivio System

Handle Bar / Stem: Alloy Handle Bar & Direction Stem

Seat Post : Alloy Suspension Seat Post Hub / Rim: Alloy Hub & Alloy Rim

Tire: MAXXIS 700X28C

The VOGUE has achieved feather-light weight and high speed capabilities, sending the rider onto the most pleasurable road experience. The high-end SHIMANO transmission system offers a greatly rewarding ride. A combination of aluminum alloy 48/38/28 large gear plate and 700C road wheel set gives the VOGUE a heightened feel of sports quality. The multi-functional VOGUE's seat suspension design offers extra comfort in both hill climb and road race circumstances. Breaking system is utilized with a lightened front fork, in conjunction with a stylishly intricate bike rack, the VOGUE emanates endless elegance and simplicity.