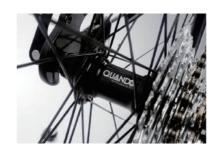

Derailleur: SHIMANO Alivio System

Handle Bar / Stem: Alloy Handle Bar & Direction Stem

Seat Post: Alloy Suspension Seat Post Hub / Rim: Alloy Hub & Alloy Rim

Tire: MAXXIS 700X28C

Frame: 700C Alloy Foldable Frame

Tire: MAXXIS 700X28C

The VOGUE has achieved feather-light weight and high speed capabilities, sending the rider onto the most pleasurable road experience. The high-end SHIMANO transmission system offers a greatly rewarding ride. A combination of aluminum alloy 48/38/28 large gear plate and 700C road wheel set gives the VOGUE a heightened feel of sports quality. The multi-functional VOGUE's seat suspension design offers extra comfort in both hill climb and road race circumstances. Breaking system is utilized with a lightened front fork, in conjunction with a stylishly intricate bike rack, the VOGUE emanates endless elegance and simplicity.