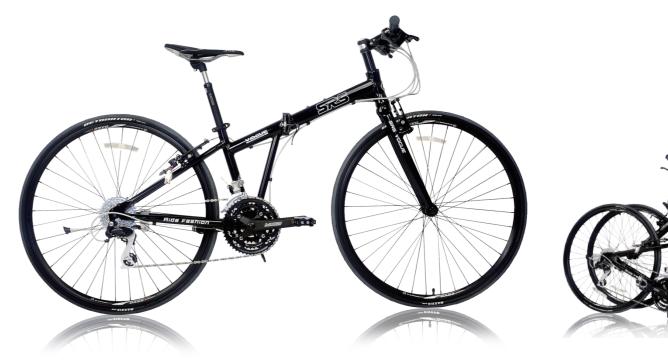

The symbol for fashion and individuality~ VOGUE; the all new SRS series VOGUE 700C road folding bike, its minimalistic styling incorporates futuristic design elements, it is the must-have bike for modern cosmopolitans.

Tire: MAXXIS 700X28C

The VOGUE has achieved feather-light weight and high speed capabilities, sending the rider onto the most pleasurable road experience. The high-end SHIMANO transmission system offers a greatly rewarding ride. A combination of aluminum alloy 48/38/28 large gear plate and 700C road wheel set gives the VOGUE a heightened feel of sports quality. The multi-functional VOGUE's seat suspension design offers extra comfort in both hill climb and road race circumstances. Breaking system is utilized with a lightened front fork, in conjunction with a stylishly intricate bike rack, the VOGUE emanates endless elegance and simplicity.