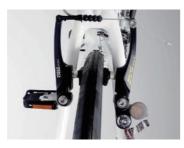

Simplicity, Style, Elegance

Simplicity, Style, Elegance

Frame: 700C Alloy Foldable Frame

Fork: 700C Alloy Fork

Chainwheel: Alloy Chainwheel 48/38/28T
Brake: TEKTRO Alloy V-Brakes (v-block)
Derailleur: SHIMANO Alivio System

Fork: 700C Alloy Fork

Chainwheel: Alloy Chainwheel 48/38/28T Brake: TEKTRO Alloy V-Brakes (v-block)

Derailleur: SHIMANO Alivio System

Handle Bar / Stem: Alloy Handle Bar & Direction Stem

Seat Post : Alloy Suspension Seat Post Hub / Rim: Alloy Hub & Alloy Rim

Tire: MAXXIS 700X28C

The VOGUE has achieved feather-light weight and high speed capabilities, sending the rider onto the most pleasurable road experience. The high-end SHIMANO transmission system offers a greatly rewarding ride. A combination of aluminum alloy 48/38/28 large gear plate and 700C road wheel set gives the VOGUE a heightened feel of sports quality. The multi-functional VOGUE's seat suspension design offers extra comfort in both hill climb and road race circumstances. Breaking system is utilized with a lightened front fork, in conjunction with a stylishly intricate bike rack, the VOGUE emanates endless elegance and simplicity.