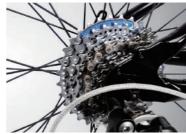

Derailleur: SHIMANO Alivio System

Handle Bar / Stem: Alloy Handle Bar & Direction Stem

Seat Post: Alloy Suspension Seat Post Hub / Rim: Alloy Hub & Alloy Rim

Tire: MAXXIS 700X28C

Frame: 700C Alloy Foldable Frame

Tire: MAXXIS 700X28C

The VOGUE has achieved feather-light weight and high speed capabilities, sending the rider onto the most pleasurable road experience. The high-end SHIMANO transmission system offers a greatly rewarding ride. A combination of aluminum alloy 48/38/28 large gear plate and 700C road wheel set gives the VOGUE a heightened feel of sports quality. The multi-functional VOGUE's seat suspension design offers extra comfort in both hill climb and road race circumstances. Breaking system is utilized with a lightened front fork, in conjunction with a stylishly intricate bike rack, the VOGUE emanates endless elegance and simplicity.