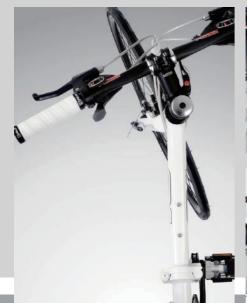

Derailleur: SHIMANO Alivio System

Handle Bar / Stem: Alloy Handle Bar & Direction Stem

Seat Post: Alloy Suspension Seat Post Hub / Rim: Alloy Hub & Alloy Rim

Tire: MAXXIS 700X28C

Frame: 700C Alloy Foldable Frame

Fork: 700C Alloy Fork

Chainwheel: Alloy Chainwheel 48/38/28T Brake: TEKTRO Alloy V-Brakes (v-block)

Derailleur: SHIMANO Alivio System

Handle Bar / Stem: Alloy Handle Bar & Direction Stem

Seat Post : Alloy Suspension Seat Post Hub / Rim: Alloy Hub & Alloy Rim