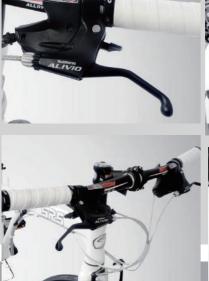

Simplicity, Style, Elegance

Simplicity, Style, Elegance

Frame: 700C Alloy Foldable Frame

Fork: 700C Alloy Fork

Chainwheel: Alloy Chainwheel 48/38/28T
Brake: TEKTRO Alloy V-Brakes (v-block)
Derailleur: SHIMANO Alivio System

Derailleur: SHIMANO Alivio System

Handle Bar / Stem: Alloy Handle Bar & Direction Stem

Seat Post: Alloy Suspension Seat Post Hub / Rim: Alloy Hub & Alloy Rim

Tire: MAXXIS 700X28C

Frame: 700C Alloy Foldable Frame

Fork: 700C Alloy Fork

Chainwheel: Alloy Chainwheel 48/38/28T Brake: TEKTRO Alloy V-Brakes (v-block)

Derailleur: SHIMANO Alivio System

Handle Bar / Stem: Alloy Handle Bar & Direction Stem

Seat Post : Alloy Suspension Seat Post Hub / Rim: Alloy Hub & Alloy Rim