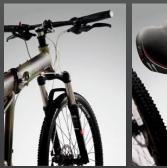

SAHARA use whole set of the SHIMANO Deore derailleur system joined with the MAXXIX tires, it will appropriate handle the tire stay close and track with the ground. Moreover, it also lead-in the line suspension front fork for fluent suspension system. When steep slope riding, it will made you entirely control the locked function of suspension front fork and let you experience the comfort and safety riding of it at any time on any roads.

Frame: 26" Alloy Foldable Frame Fork: Alloy Remote LOCK-OUT Fork Chainwheel: Alloy Chainwheel 44/32/22T Brake: Disc Brakes Derailleur: SHIMANO Deore System Handle Bar / Stem: Alloy Handle Bar & **Direction Stem** Seat Post : Alloy Suspension Seat Post Hub / Rim: Alloy Hub & Alloy Rim Tire: MAXXIS 26X1.9

Frame: 26" Alloy Foldable Frame Fork: Alloy Remote LOCK-OUT Fork Chainwheel: Alloy Chainwheel 44/32/22T Brake: Disc Brakes Derailleur: SHIMANO Deore System Handle Bar / Stem: Alloy Handle Bar & Direction Stem Seat Post : Alloy Suspension Seat Post Hub / Rim: Alloy Hub & Alloy Rim Tire: MAXXIS 26X1.9