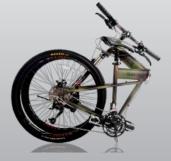

SRS Year new release -SAHARA, is designed to meet the pursuit of personal life and achievements of riding fun. Especially, the complicated procedure for its great stem frame which not only expressed the unique of SAHARA but also showed the exquisitely taste.

Frame: 26" Alloy Foldable Frame Fork: Alloy Remote LOCK-OUT Fork Chainwheel: Alloy Chainwheel 44/32/22T Brake: Disc Brakes Derailleur: SHIMANO Deore System Handle Bar / Stem: Alloy Handle Bar & **Direction Stem** Seat Post : Alloy Suspension Seat Post Hub / Rim: Alloy Hub & Alloy Rim Tire: MAXXIS 26X1.9

Frame: 26" Alloy Foldable Frame Fork: Alloy Remote LOCK-OUT Fork Chainwheel: Alloy Chainwheel 44/32/22T Brake: Disc Brakes Derailleur: SHIMANO Deore System Handle Bar / Stem: Alloy Handle Bar & Direction Stem Seat Post : Alloy Suspension Seat Post Hub / Rim: Alloy Hub & Alloy Rim Tire: MAXXIS 26X1.9