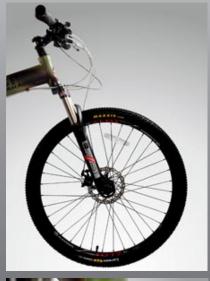

SAHARA use whole set of the SHIMANO Deore derailleur system joined with the MAXXIX tires, it will appropriate handle the tire stay close and track with the ground. Moreover, it also lead-in the line suspension front fork for fluent suspension system. When steep slope riding, it will made you entirely control the locked function of suspension front fork and let you experience the comfort and safety riding of it at any time on any roads.

Frame: 26" Alloy Foldable Frame Fork: Alloy Remote LOCK-OUT Fork Chainwheel: Alloy Chainwheel 44/32/22T Brake: Disc Brakes Derailleur: SHIMANO Deore System Handle Bar / Stem: Alloy Handle Bar & **Direction Stem** Seat Post : Alloy Suspension Seat Post Hub / Rim: Alloy Hub & Alloy Rim Tire: MAXXIS 26X1.9

Frame: 26" Alloy Foldable Frame Fork: Alloy Remote LOCK-OUT Fork Chainwheel: Alloy Chainwheel 44/32/22T Brake: Disc Brakes Derailleur: SHIMANO Deore System Handle Bar / Stem: Alloy Handle Bar & Direction Stem Seat Post : Alloy Suspension Seat Post Hub / Rim: Alloy Hub & Alloy Rim Tire: MAXXIS 26X1.9