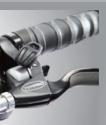

SAHARA use whole set of the SHIMANO Deore derailleur system joined with the MAXXIX tires, it will appropriate handle the tire stay close and track with the ground. Moreover, it also lead-in the line suspension front fork for fluent suspension system. When steep slope riding, it will made you entirely control the locked function of suspension front fork and let you experience the comfort and safety riding of it at any time on any roads.

Frame: 26" Alloy Foldable Frame Fork: Alloy Remote LOCK-OUT Fork Chainwheel: Alloy Chainwheel 44/32/22T Brake: Disc Brakes Derailleur: SHIMANO Deore System Handle Bar / Stem: Alloy Handle Bar & **Direction Stem** Seat Post : Alloy Suspension Seat Post Hub / Rim: Alloy Hub & Alloy Rim Tire: MAXXIS 26X1.9

Frame: 26" Alloy Foldable Frame Fork: Alloy Remote LOCK-OUT Fork Chainwheel: Alloy Chainwheel 44/32/22T Brake: Disc Brakes Derailleur: SHIMANO Deore System Handle Bar / Stem: Alloy Handle Bar & Direction Stem Seat Post : Alloy Suspension Seat Post Hub / Rim: Alloy Hub & Alloy Rim Tire: MAXXIS 26X1.9