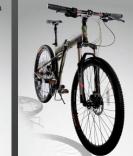

SRS Year new release -SAHARA, is designed to meet the pursuit of personal life and achievements of riding fun. Especially, the complicated procedure for its great stem frame which not only expressed the unique of SAHARA but also showed the exquisitely taste.

Frame: 26" Alloy Foldable Frame Fork: Alloy Remote LOCK-OUT Fork Chainwheel: Alloy Chainwheel 44/32/22T Brake: Disc Brakes Derailleur: SHIMANO Deore System Handle Bar / Stem: Alloy Handle Bar & **Direction Stem** Seat Post : Alloy Suspension Seat Post Hub / Rim: Alloy Hub & Alloy Rim Tire: MAXXIS 26X1.9

Frame: 26" Alloy Foldable Frame Fork: Alloy Remote LOCK-OUT Fork Chainwheel: Alloy Chainwheel 44/32/22T Brake: Disc Brakes Derailleur: SHIMANO Deore System Handle Bar / Stem: Alloy Handle Bar & Direction Stem Seat Post : Alloy Suspension Seat Post Hub / Rim: Alloy Hub & Alloy Rim Tire: MAXXIS 26X1.9