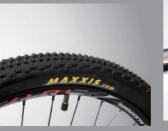

Frame: 26" Alloy Foldable Frame Fork: Alloy Remote LOCK-OUT Fork Chainwheel: Alloy Chainwheel 44/32/22T Brake: Disc Brakes Derailleur: SHIMANO Deore System Handle Bar / Stem: Alloy Handle Bar & **Direction Stem** Seat Post : Alloy Suspension Seat Post Hub / Rim: Alloy Hub & Alloy Rim Tire: MAXXIS 26X1.9

Frame: 26" Alloy Foldable Frame Fork: Alloy Remote LOCK-OUT Fork Chainwheel: Alloy Chainwheel 44/32/22T Brake: Disc Brakes Derailleur: SHIMANO Deore System Handle Bar / Stem: Alloy Handle Bar & Direction Stem Seat Post : Alloy Suspension Seat Post Hub / Rim: Alloy Hub & Alloy Rim Tire: MAXXIS 26X1.9