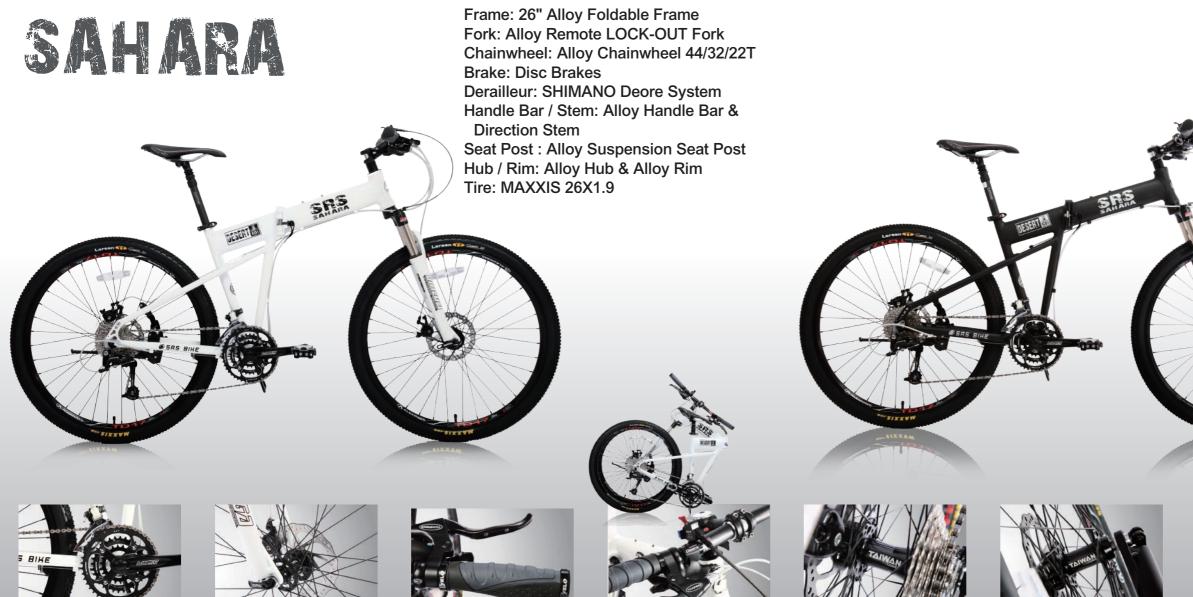

Frame: 26" Alloy Foldable Frame Fork: Alloy Remote LOCK-OUT Fork Chainwheel: Alloy Chainwheel 44/32/22T Brake: Disc Brakes Derailleur: SHIMANO Deore System Handle Bar / Stem: Alloy Handle Bar & **Direction Stem** Seat Post : Alloy Suspension Seat Post Hub / Rim: Alloy Hub & Alloy Rim Tire: MAXXIS 26X1.9

Frame: 26" Alloy Foldable Frame Fork: Alloy Remote LOCK-OUT Fork Chainwheel: Alloy Chainwheel 44/32/22T Brake: Disc Brakes Derailleur: SHIMANO Deore System Handle Bar / Stem: Alloy Handle Bar & Direction Stem Seat Post : Alloy Suspension Seat Post Hub / Rim: Alloy Hub & Alloy Rim Tire: MAXXIS 26X1.9