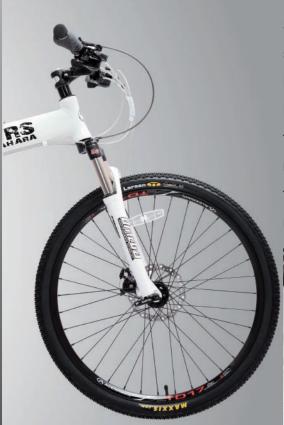

SAHARA use whole set of the SHIMANO Deore derailleur system joined with the MAXXIX tires, it will appropriate handle the tire stay close and track with the ground. Moreover, it also lead-in the line suspension front fork for fluent suspension system. When steep slope riding, it will made you entirely control the locked function of suspension front fork and let you experience the comfort and safety riding of it at any time on any roads.