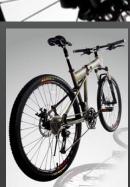

SAHARA use whole set of the SHIMANO Deore derailleur system joined with the MAXXIX tires, it will appropriate handle the tire stay close and track with the ground. Moreover, it also lead-in the line suspension front fork for fluent suspension system. When steep slope riding, it will made you entirely control the locked function of suspension front fork and let you experience the comfort and safety riding of it at any time on any roads.

SRS Year new release -SAHARA, is designed to meet the pursuit of personal life and achievements of riding fun. Especially, the complicated procedure for its great stem frame which not only expressed the unique of SAHARA but also showed the exquisitely taste.

Frame: 26" Alloy Foldable Frame Fork: Alloy Remote LOCK-OUT Fork Chainwheel: Alloy Chainwheel 44/32/22T Brake: Disc Brakes Derailleur: SHIMANO Deore System Handle Bar / Stem: Alloy Handle Bar & **Direction Stem** Seat Post : Alloy Suspension Seat Post Hub / Rim: Alloy Hub & Alloy Rim Tire: MAXXIS 26X1.9

Frame: 26" Alloy Foldable Frame Fork: Alloy Remote LOCK-OUT Fork Chainwheel: Alloy Chainwheel 44/32/22T Brake: Disc Brakes Derailleur: SHIMANO Deore System Handle Bar / Stem: Alloy Handle Bar & Direction Stem Seat Post : Alloy Suspension Seat Post Hub / Rim: Alloy Hub & Alloy Rim Tire: MAXXIS 26X1.9