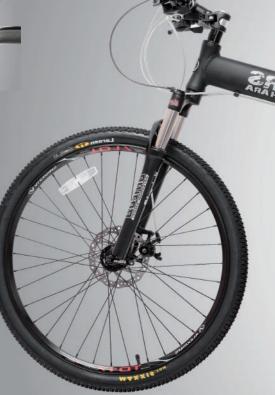

SAHARA use whole set of the SHIMANO Deore derailleur system joined with the MAXXIX tires, it will appropriate handle the tire stay close and track with the ground. Moreover, it also lead-in the line suspension front fork for fluent suspension system. When steep slope riding, it will made you entirely control the locked function of suspension front fork and let you experience the comfort and safety riding of it at any time on any roads.

Frame: 26" Alloy Foldable Frame Fork: Alloy Remote LOCK-OUT Fork Chainwheel: Alloy Chainwheel 44/32/22T Brake: Disc Brakes Derailleur: SHIMANO Deore System Handle Bar / Stem: Alloy Handle Bar & **Direction Stem** Seat Post : Alloy Suspension Seat Post Hub / Rim: Alloy Hub & Alloy Rim Tire: MAXXIS 26X1.9

Frame: 26" Alloy Foldable Frame Fork: Alloy Remote LOCK-OUT Fork Chainwheel: Alloy Chainwheel 44/32/22T Brake: Disc Brakes Derailleur: SHIMANO Deore System Handle Bar / Stem: Alloy Handle Bar & Direction Stem Seat Post : Alloy Suspension Seat Post Hub / Rim: Alloy Hub & Alloy Rim Tire: MAXXIS 26X1.9