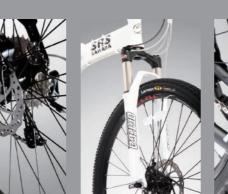

SAHARA use whole set of the SHIMANO Deore derailleur system joined with the MAXXIX tires, it will appropriate handle the tire stay close and track with the ground. Moreover, it also lead-in the line suspension front fork for fluent suspension system. When steep slope riding, it will made you entirely control the locked function of suspension front fork and let you experience the comfort and safety riding of it at any time on any roads.

Frame: 26" Alloy Foldable Frame Fork: Alloy Remote LOCK-OUT Fork Chainwheel: Alloy Chainwheel 44/32/22T Brake: Disc Brakes Derailleur: SHIMANO Deore System Handle Bar / Stem: Alloy Handle Bar & **Direction Stem** Seat Post : Alloy Suspension Seat Post Hub / Rim: Alloy Hub & Alloy Rim Tire: MAXXIS 26X1.9

Frame: 26" Alloy Foldable Frame Fork: Alloy Remote LOCK-OUT Fork Chainwheel: Alloy Chainwheel 44/32/22T Brake: Disc Brakes Derailleur: SHIMANO Deore System Handle Bar / Stem: Alloy Handle Bar & Direction Stem Seat Post : Alloy Suspension Seat Post Hub / Rim: Alloy Hub & Alloy Rim Tire: MAXXIS 26X1.9