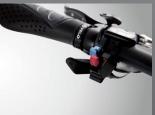

SAHARA use whole set of the SHIMANO Deore derailleur system joined with the MAXXIX tires, it will appropriate handle the tire stay close and track with the ground. Moreover, it also lead-in the line suspension front fork for fluent suspension system. When steep slope riding, it will made you entirely control the locked function of suspension front fork and let you experience the comfort and safety riding of it at any time on any roads.