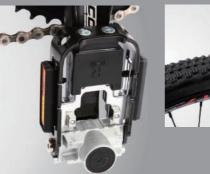

Frame: 26" Alloy Foldable Frame Fork: Alloy Remote LOCK-OUT Fork Chainwheel: Alloy Chainwheel 44/32/22T Brake: Disc Brakes Derailleur: SHIMANO Deore System Handle Bar / Stem: Alloy Handle Bar & **Direction Stem** Seat Post : Alloy Suspension Seat Post Hub / Rim: Alloy Hub & Alloy Rim Tire: MAXXIS 26X1.9

Frame: 26" Alloy Foldable Frame Fork: Alloy Remote LOCK-OUT Fork Chainwheel: Alloy Chainwheel 44/32/22T Brake: Disc Brakes Derailleur: SHIMANO Deore System Handle Bar / Stem: Alloy Handle Bar & Direction Stem Seat Post : Alloy Suspension Seat Post Hub / Rim: Alloy Hub & Alloy Rim Tire: MAXXIS 26X1.9