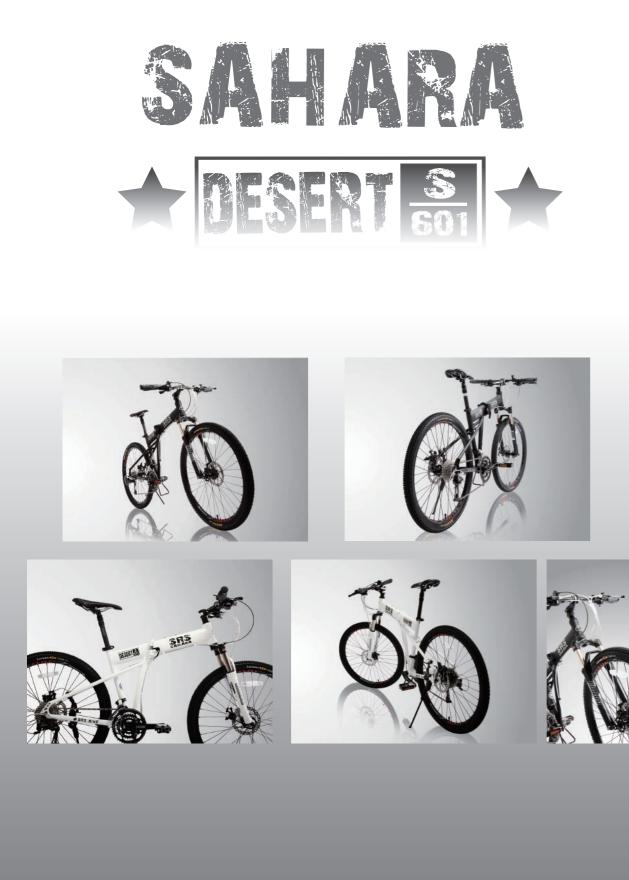

SRS Year new release -SAHARA, is designed to meet the pursuit of personal life and achievements of riding fun. Especially, the complicated procedure for its great stem frame which not only expressed the unique of SAHARA but also showed the exquisitely taste.