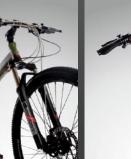

SAHARA use whole set of the SHIMANO Deore derailleur system joined with the MAXXIX tires, it will appropriate handle the tire stay close and track with the ground. Moreover, it also lead-in the line suspension front fork for fluent suspension system. When steep slope riding, it will made you entirely control the locked function of suspension front fork and let you experience the comfort and safety riding of it at any time on any roads.

Frame: 26" Alloy Foldable Frame Fork: Alloy Remote LOCK-OUT Fork Chainwheel: Alloy Chainwheel 44/32/22T Brake: Disc Brakes Derailleur: SHIMANO Deore System Handle Bar / Stem: Alloy Handle Bar & **Direction Stem** Seat Post : Alloy Suspension Seat Post Hub / Rim: Alloy Hub & Alloy Rim Tire: MAXXIS 26X1.9

Frame: 26" Alloy Foldable Frame Fork: Alloy Remote LOCK-OUT Fork Chainwheel: Alloy Chainwheel 44/32/22T Brake: Disc Brakes Derailleur: SHIMANO Deore System Handle Bar / Stem: Alloy Handle Bar & Direction Stem Seat Post : Alloy Suspension Seat Post Hub / Rim: Alloy Hub & Alloy Rim Tire: MAXXIS 26X1.9