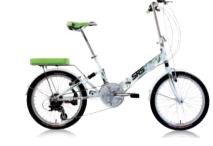

(Ride single or ride together with kid)

Frame: 20" HI-TEN Frame

Fork: HI-TEN Single Shock Fork

Rear Encapsulated Suspension System

Chainwheel: 48/38/28T Chainwheel

Brake: Alloy V-Brakes

Derailleur: SHIMANO Tourney System

Hub / Rim: Alloy Hub & Alloy Rim

Tire: KENDA 20X1.75

Frame: 20" HI-TEN Frame

Fork: HI-TEN Single Shock Fork

Rear Encapsulated Suspension System

Chainwheel: 48/38/28T Chainwheel

Brake: Alloy V-Brakes

**Derailleur: SHIMANO Tourney System** 