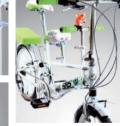

(Ride single or ride together with kid)

Frame: 20" HI-TEN Frame

Fork: HI-TEN Single Shock Fork

Rear Encapsulated Suspension System

Chainwheel: 48/38/28T Chainwheel

Brake: Alloy V-Brakes

Derailleur: SHIMANO Tourney System

Rear Encapsulated Suspension System

Chainwheel: 48/38/28T Chainwheel

Brake: Alloy V-Brakes

Derailleur: SHIMANO Tourney System

Handle Bar / Stem: Alloy Handle Bar &

Steel Stem (satin process)

Seat Post : Alloy Seat Post