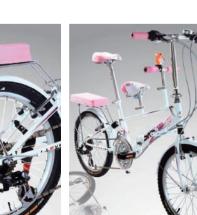

Hub / Rim: Alloy Hub & Alloy Rim

Tire: KENDA 20X1.75

Frame: 20" HI-TEN Frame

Fork: HI-TEN Single Shock Fork

Rear Encapsulated Suspension System

Chainwheel: 48/38/28T Chainwheel

Brake: Alloy V-Brakes

**Derailleur: SHIMANO Tourney System** 

Handle Bar / Stem: Alloy Handle Bar &

Steel Stem (satin process)

Seat Post : Alloy Seat Post

Hub / Rim: Alloy Hub & Alloy Rim

Tire: KENDA 20X1.75