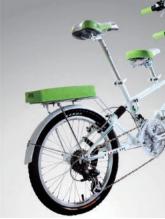

Rear Encapsulated Suspension System

Chainwheel: 48/38/28T Chainwheel

Brake: Alloy V-Brakes

Derailleur: SHIMANO Tourney System

Handle Bar / Stem: Alloy Handle Bar &

Steel Stem (satin process)

Seat Post : Alloy Seat Post

Hub / Rim: Alloy Hub & Alloy Rim

Tire: KENDA 20X1.75

Frame: 20" HI-TEN Frame

Fork: HI-TEN Single Shock Fork

Rear Encapsulated Suspension System

Chainwheel: 48/38/28T Chainwheel

Brake: Alloy V-Brakes

**Derailleur: SHIMANO Tourney System** 

Handle Bar / Stem: Alloy Handle Bar &

Steel Stem (satin process)

Seat Post : Alloy Seat Post

Hub / Rim: Alloy Hub & Alloy Rim

Tire: KENDA 20X1.75