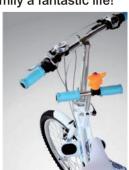

(Ride single or ride together with kid)

Frame: 20" HI-TEN Frame

Fork: HI-TEN Single Shock Fork

Rear Encapsulated Suspension System

Chainwheel: 48/38/28T Chainwheel

Brake: Alloy V-Brakes

Derailleur: SHIMANO Tourney System

Handle Bar / Stem: Alloy Handle Bar &

Steel Stem (satin process)

Seat Post : Alloy Seat Post

Hub / Rim: Alloy Hub & Alloy Rim

Tire: KENDA 20X1.75

( Ride single or ride together with kid )

Frame: 20" HI-TEN Frame Fork: HI-TEN Single Shock Fork