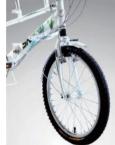

(Ride single or ride together with kid)

Frame: 20" HI-TEN Frame

Fork: HI-TEN Single Shock Fork

Rear Encapsulated Suspension System

Chainwheel: 48/38/28T Chainwheel

Brake: Alloy V-Brakes

Derailleur: SHIMANO Tourney System

Handle Bar / Stem: Alloy Handle Bar &

Steel Stem (satin process)

Seat Post : Alloy Seat Post

Hub / Rim: Alloy Hub & Alloy Rim

Tire: KENDA 20X1.75

( Ride single or ride together with kid )

Frame: 20" HI-TEN Frame Fork: HI-TEN Single Shock Fork

Rear Encapsulated Suspension System

Chainwheel: 48/38/28T Chainwheel

Brake: Alloy V-Brakes

Derailleur: SHIMANO Tourney System

Handle Bar / Stem: Alloy Handle Bar &

Steel Stem (satin process)

Seat Post : Alloy Seat Post

Hub / Rim: Alloy Hub & Alloy Rim

Tire: KENDA 20X1.75

Frame: 20" HI-TEN Frame

Fork: HI-TEN Single Shock Fork

Rear Encapsulated Suspension System

Chainwheel: 48/38/28T Chainwheel

Brake: Alloy V-Brakes

**Derailleur: SHIMANO Tourney System** 