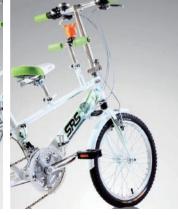

(Ride single or ride together with kid)

Frame: 20" HI-TEN Frame

Fork: HI-TEN Single Shock Fork

Rear Encapsulated Suspension System

Chainwheel: 48/38/28T Chainwheel

Brake: Alloy V-Brakes

Derailleur: SHIMANO Tourney System

Handle Bar / Stem: Alloy Handle Bar &

Steel Stem (satin process)

Seat Post : Alloy Seat Post

Hub / Rim: Alloy Hub & Alloy Rim

Tire: KENDA 20X1.75

( Ride single or ride together with kid )

Frame: 20" HI-TEN Frame Fork: HI-TEN Single Shock Fork

Rear Encapsulated Suspension System

Chainwheel: 48/38/28T Chainwheel

Brake: Alloy V-Brakes

Derailleur: SHIMANO Tourney System

Handle Bar / Stem: Alloy Handle Bar &

Steel Stem (satin process)

Seat Post : Alloy Seat Post

Hub / Rim: Alloy Hub & Alloy Rim

Tire: KENDA 20X1.75

Frame: 20" HI-TEN Frame

Fork: HI-TEN Single Shock Fork

Rear Encapsulated Suspension System

Chainwheel: 48/38/28T Chainwheel

Brake: Alloy V-Brakes

**Derailleur: SHIMANO Tourney System** 