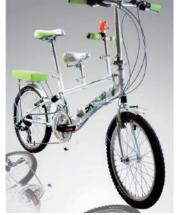

(Ride single or ride together with kid)

Frame: 20" HI-TEN Frame

Fork: HI-TEN Single Shock Fork

Rear Encapsulated Suspension System

Chainwheel: 48/38/28T Chainwheel

Brake: Alloy V-Brakes

Derailleur: SHIMANO Tourney System

Handle Bar / Stem: Alloy Handle Bar &

Steel Stem (satin process)

Seat Post : Alloy Seat Post

Hub / Rim: Alloy Hub & Alloy Rim

Tire: KENDA 20X1.75

( Ride single or ride together with kid )

Frame: 20" HI-TEN Frame Fork: HI-TEN Single Shock Fork

Rear Encapsulated Suspension System

Chainwheel: 48/38/28T Chainwheel

Brake: Alloy V-Brakes

Derailleur: SHIMANO Tourney System

Handle Bar / Stem: Alloy Handle Bar &

Steel Stem (satin process)

Seat Post : Alloy Seat Post

Hub / Rim: Alloy Hub & Alloy Rim

Tire: KENDA 20X1.75

Frame: 20" HI-TEN Frame

Fork: HI-TEN Single Shock Fork

Rear Encapsulated Suspension System

Chainwheel: 48/38/28T Chainwheel

Brake: Alloy V-Brakes

**Derailleur: SHIMANO Tourney System** 

Handle Bar / Stem: Alloy Handle Bar &

Steel Stem (satin process)

Seat Post : Alloy Seat Post

Hub / Rim: Alloy Hub & Alloy Rim

Tire: KENDA 20X1.75