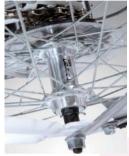

Handle Bar / Stem: Alloy Handle Bar &

Steel Stem (satin process)

Seat Post : Alloy Seat Post

Hub / Rim: Alloy Hub & Alloy Rim

Tire: KENDA 20X1.75

( Ride single or ride together with kid )

Frame: 20" HI-TEN Frame Fork: HI-TEN Single Shock Fork

Hub / Rim: Alloy Hub & Alloy Rim

Tire: KENDA 20X1.75

Frame: 20" HI-TEN Frame

Fork: HI-TEN Single Shock Fork

Rear Encapsulated Suspension System

Chainwheel: 48/38/28T Chainwheel

Brake: Alloy V-Brakes

**Derailleur: SHIMANO Tourney System** 