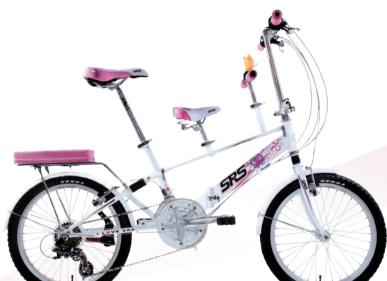

(Ride single or ride together with kid)

Frame: 20" HI-TEN Frame

Fork: HI-TEN Single Shock Fork

Rear Encapsulated Suspension System

Chainwheel: 48/38/28T Chainwheel

Brake: Alloy V-Brakes

Derailleur: SHIMANO Tourney System

Handle Bar / Stem: Alloy Handle Bar &

Steel Stem (satin process)

Seat Post : Alloy Seat Post

Hub / Rim: Alloy Hub & Alloy Rim

Tire: KENDA 20X1.75

( Ride single or ride together with kid )

Frame: 20" HI-TEN Frame Fork: HI-TEN Single Shock Fork