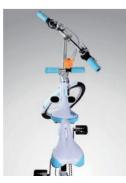

Rear Encapsulated Suspension System

Chainwheel: 48/38/28T Chainwheel

Brake: Alloy V-Brakes

Derailleur: SHIMANO Tourney System

Handle Bar / Stem: Alloy Handle Bar &

Steel Stem (satin process)

Seat Post : Alloy Seat Post

Hub / Rim: Alloy Hub & Alloy Rim

Tire: KENDA 20X1.75

Frame: 20" HI-TEN Frame

Fork: HI-TEN Single Shock Fork

Rear Encapsulated Suspension System

Chainwheel: 48/38/28T Chainwheel

Brake: Alloy V-Brakes

**Derailleur: SHIMANO Tourney System** 