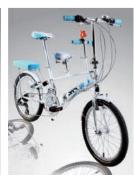

Hub / Rim: Alloy Hub & Alloy Rim

Tire: KENDA 20X1.75

Frame: 20" HI-TEN Frame

Fork: HI-TEN Single Shock Fork

Rear Encapsulated Suspension System

Chainwheel: 48/38/28T Chainwheel

Brake: Alloy V-Brakes

**Derailleur: SHIMANO Tourney System** 

Handle Bar / Stem: Alloy Handle Bar &

Steel Stem (satin process)

Seat Post : Alloy Seat Post

Hub / Rim: Alloy Hub & Alloy Rim

Tire: KENDA 20X1.75