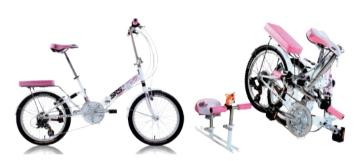

Rear Encapsulated Suspension System

Chainwheel: 48/38/28T Chainwheel

Brake: Alloy V-Brakes

Derailleur: SHIMANO Tourney System

Handle Bar / Stem: Alloy Handle Bar &

Steel Stem (satin process)

Seat Post : Alloy Seat Post

Hub / Rim: Alloy Hub & Alloy Rim

Tire: KENDA 20X1.75

Frame: 20" HI-TEN Frame

Fork: HI-TEN Single Shock Fork

Rear Encapsulated Suspension System

Chainwheel: 48/38/28T Chainwheel

Brake: Alloy V-Brakes

**Derailleur: SHIMANO Tourney System** 