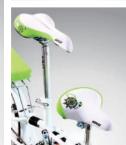

Handle Bar / Stem: Alloy Handle Bar &

Steel Stem (satin process)

Seat Post : Alloy Seat Post

Hub / Rim: Alloy Hub & Alloy Rim

Tire: KENDA 20X1.75

( Ride single or ride together with kid )

Frame: 20" HI-TEN Frame Fork: HI-TEN Single Shock Fork

Rear Encapsulated Suspension System

Chainwheel: 48/38/28T Chainwheel

Brake: Alloy V-Brakes

Derailleur: SHIMANO Tourney System

Handle Bar / Stem: Alloy Handle Bar &

Steel Stem (satin process)

Seat Post : Alloy Seat Post

Hub / Rim: Alloy Hub & Alloy Rim

Tire: KENDA 20X1.75

Frame: 20" HI-TEN Frame

Fork: HI-TEN Single Shock Fork

Rear Encapsulated Suspension System

Chainwheel: 48/38/28T Chainwheel

Brake: Alloy V-Brakes

**Derailleur: SHIMANO Tourney System** 

Handle Bar / Stem: Alloy Handle Bar &

Steel Stem (satin process)

Seat Post : Alloy Seat Post

Hub / Rim: Alloy Hub & Alloy Rim

Tire: KENDA 20X1.75