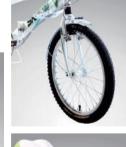

(Ride single or ride together with kid)

Frame: 20" HI-TEN Frame

Fork: HI-TEN Single Shock Fork

Rear Encapsulated Suspension System

Chainwheel: 48/38/28T Chainwheel

Brake: Alloy V-Brakes

Derailleur: SHIMANO Tourney System

Handle Bar / Stem: Alloy Handle Bar &

Steel Stem (satin process)

Seat Post : Alloy Seat Post

Hub / Rim: Alloy Hub & Alloy Rim

Tire: KENDA 20X1.75

( Ride single or ride together with kid )

Frame: 20" HI-TEN Frame Fork: HI-TEN Single Shock Fork

Rear Encapsulated Suspension System

Chainwheel: 48/38/28T Chainwheel

Brake: Alloy V-Brakes

Derailleur: SHIMANO Tourney System

Handle Bar / Stem: Alloy Handle Bar &

Steel Stem (satin process)

Seat Post : Alloy Seat Post

Hub / Rim: Alloy Hub & Alloy Rim

Tire: KENDA 20X1.75

Frame: 20" HI-TEN Frame

Fork: HI-TEN Single Shock Fork

Rear Encapsulated Suspension System

Chainwheel: 48/38/28T Chainwheel

Brake: Alloy V-Brakes

**Derailleur: SHIMANO Tourney System** 