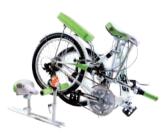

Rear Encapsulated Suspension System

Chainwheel: 48/38/28T Chainwheel

Brake: Alloy V-Brakes

Derailleur: SHIMANO Tourney System

Handle Bar / Stem: Alloy Handle Bar &

Steel Stem (satin process)

Seat Post : Alloy Seat Post

Hub / Rim: Alloy Hub & Alloy Rim

Tire: KENDA 20X1.75

Frame: 20" HI-TEN Frame

Fork: HI-TEN Single Shock Fork

Rear Encapsulated Suspension System

Chainwheel: 48/38/28T Chainwheel

Brake: Alloy V-Brakes

**Derailleur: SHIMANO Tourney System** 