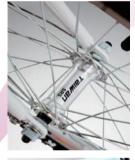

Handle Bar / Stem: Alloy Handle Bar &

Steel Stem (satin process)

Seat Post : Alloy Seat Post

Hub / Rim: Alloy Hub & Alloy Rim

Tire: KENDA 20X1.75

( Ride single or ride together with kid )

Frame: 20" HI-TEN Frame Fork: HI-TEN Single Shock Fork

Hub / Rim: Alloy Hub & Alloy Rim

Tire: KENDA 20X1.75

Frame: 20" HI-TEN Frame

Fork: HI-TEN Single Shock Fork

Rear Encapsulated Suspension System

Chainwheel: 48/38/28T Chainwheel

Brake: Alloy V-Brakes

**Derailleur: SHIMANO Tourney System** 