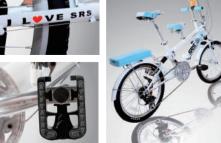

(Ride single or ride together with kid)

Frame: 20" HI-TEN Frame

Fork: HI-TEN Single Shock Fork

Rear Encapsulated Suspension System

Chainwheel: 48/38/28T Chainwheel

Brake: Alloy V-Brakes

Derailleur: SHIMANO Tourney System

Handle Bar / Stem: Alloy Handle Bar &

Steel Stem (satin process)

Seat Post : Alloy Seat Post

Hub / Rim: Alloy Hub & Alloy Rim

Tire: KENDA 20X1.75

( Ride single or ride together with kid )

Frame: 20" HI-TEN Frame Fork: HI-TEN Single Shock Fork

Rear Encapsulated Suspension System

Chainwheel: 48/38/28T Chainwheel

Brake: Alloy V-Brakes

Derailleur: SHIMANO Tourney System

Handle Bar / Stem: Alloy Handle Bar &

Steel Stem (satin process)

Seat Post : Alloy Seat Post

Hub / Rim: Alloy Hub & Alloy Rim

Tire: KENDA 20X1.75

Frame: 20" HI-TEN Frame

Fork: HI-TEN Single Shock Fork

Rear Encapsulated Suspension System

Chainwheel: 48/38/28T Chainwheel

Brake: Alloy V-Brakes

**Derailleur: SHIMANO Tourney System** 

Handle Bar / Stem: Alloy Handle Bar &

Steel Stem (satin process)

Seat Post : Alloy Seat Post

Hub / Rim: Alloy Hub & Alloy Rim

Tire: KENDA 20X1.75