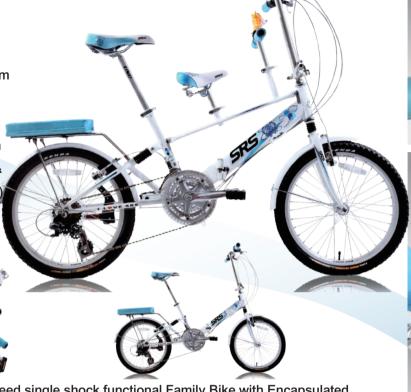

(Ride single or ride together with kid)

Frame: 20" HI-TEN Frame

Fork: HI-TEN Single Shock Fork

Rear Encapsulated Suspension System

Chainwheel: 48/38/28T Chainwheel

Brake: Alloy V-Brakes

Derailleur: SHIMANO Tourney System

Handle Bar / Stem: Alloy Handle Bar &

Steel Stem (satin process)

Seat Post : Alloy Seat Post

Hub / Rim: Alloy Hub & Alloy Rim

Tire: KENDA 20X1.75

( Ride single or ride together with kid )

Frame: 20" HI-TEN Frame Fork: HI-TEN Single Shock Fork

Rear Encapsulated Suspension System

Chainwheel: 48/38/28T Chainwheel

Brake: Alloy V-Brakes

Derailleur: SHIMANO Tourney System

Handle Bar / Stem: Alloy Handle Bar &

Steel Stem (satin process)

Seat Post : Alloy Seat Post

Hub / Rim: Alloy Hub & Alloy Rim

Tire: KENDA 20X1.75

Frame: 20" HI-TEN Frame

Fork: HI-TEN Single Shock Fork

Rear Encapsulated Suspension System

Chainwheel: 48/38/28T Chainwheel

Brake: Alloy V-Brakes

**Derailleur: SHIMANO Tourney System** 

Handle Bar / Stem: Alloy Handle Bar &

Steel Stem (satin process)

Seat Post : Alloy Seat Post

Hub / Rim: Alloy Hub & Alloy Rim

Tire: KENDA 20X1.75