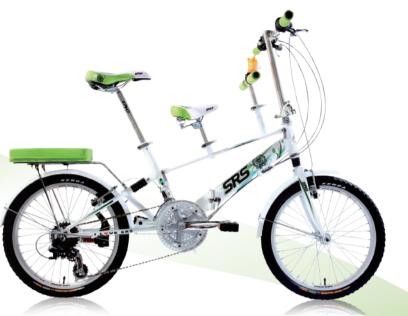

(Ride single or ride together with kid)

Frame: 20" HI-TEN Frame

Fork: HI-TEN Single Shock Fork

Rear Encapsulated Suspension System

Chainwheel: 48/38/28T Chainwheel

Brake: Alloy V-Brakes

Derailleur: SHIMANO Tourney System

Handle Bar / Stem: Alloy Handle Bar &

Steel Stem (satin process)

Seat Post : Alloy Seat Post

Hub / Rim: Alloy Hub & Alloy Rim

Tire: KENDA 20X1.75

( Ride single or ride together with kid )

Frame: 20" HI-TEN Frame Fork: HI-TEN Single Shock Fork

Rear Encapsulated Suspension System

Chainwheel: 48/38/28T Chainwheel

Brake: Alloy V-Brakes

Derailleur: SHIMANO Tourney System

Handle Bar / Stem: Alloy Handle Bar &

Steel Stem (satin process)

Seat Post : Alloy Seat Post

Hub / Rim: Alloy Hub & Alloy Rim

Tire: KENDA 20X1.75

Frame: 20" HI-TEN Frame

Fork: HI-TEN Single Shock Fork

Rear Encapsulated Suspension System

Chainwheel: 48/38/28T Chainwheel

Brake: Alloy V-Brakes

**Derailleur: SHIMANO Tourney System** 

Handle Bar / Stem: Alloy Handle Bar &

Steel Stem (satin process)

Seat Post : Alloy Seat Post

Hub / Rim: Alloy Hub & Alloy Rim

Tire: KENDA 20X1.75