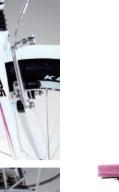

Handle Bar / Stem: Alloy Handle Bar &

Steel Stem (satin process)

Seat Post : Alloy Seat Post

Hub / Rim: Alloy Hub & Alloy Rim

Tire: KENDA 20X1.75

( Ride single or ride together with kid )

Frame: 20" HI-TEN Frame Fork: HI-TEN Single Shock Fork

Hub / Rim: Alloy Hub & Alloy Rim

Tire: KENDA 20X1.75

Frame: 20" HI-TEN Frame

Fork: HI-TEN Single Shock Fork

Rear Encapsulated Suspension System

Chainwheel: 48/38/28T Chainwheel

Brake: Alloy V-Brakes

**Derailleur: SHIMANO Tourney System** 

Handle Bar / Stem: Alloy Handle Bar &

Steel Stem (satin process)

Seat Post : Alloy Seat Post

Hub / Rim: Alloy Hub & Alloy Rim

Tire: KENDA 20X1.75